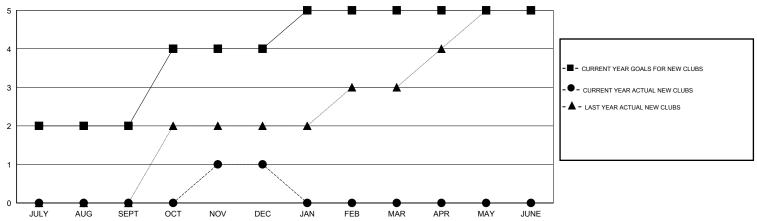

### GOALS AND ACTUAL NEW CLUBS CUMULATIVE

# **LOCATION REP OF BANGLADESH**

GMT CA 6

|               |                  | Clubs             |                  |                  | Members               |                    |                                     |                    |                  |
|---------------|------------------|-------------------|------------------|------------------|-----------------------|--------------------|-------------------------------------|--------------------|------------------|
|               | RESUL            | LTS FOR 2015-2016 | i                |                  | RESULTS FOR 2015-2016 |                    |                                     |                    |                  |
| QUARTER       | NEW CLUB<br>GOAL | NEW CLUBS         | DROPPED<br>CLUBS | NET<br>GAIN/LOSS | QUARTER               | NEW MEMBER<br>GOAL | CHARTER AND<br>NEW MEMBERS<br>ADDED | DROPPED<br>MEMBERS | NET<br>GAIN/LOSS |
| JULY/AUG/SEPT | 2                | 0                 | 0                | 0                | JULY/AUG/SEPT         | 55                 | 30                                  | 11                 | 19               |
| OCT/NOV/DEC   | 2                | 1                 | 0                | 1                | OCT/NOV/DEC           | 45                 | 97                                  | 24                 | 73               |
| JAN/FEB/MAR   | 1                | 0                 | 0                | 0                | JAN/FEB/MAR           | 35                 | 0                                   | 0                  | 0                |
| APR/MAY/JUNE  | 0                | 0                 | 0                | 0                | APR/MAY/JUNE          | 10                 | 0                                   | 0                  | 0                |