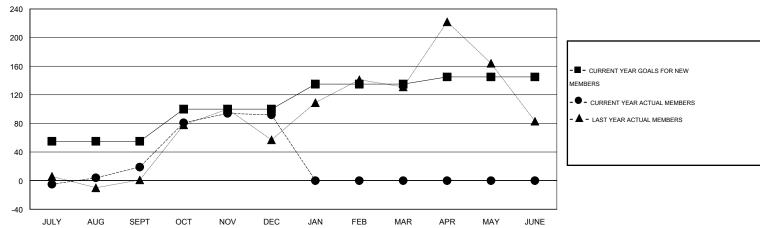

#### GOALS AND ACTUAL MEMBERS CUMULATIVE

| DROPPED CLUBS: 0  DROPPED MEMBERS |    | 25 CLUBS OF 86 ADDED 1 OR MORE<br>NEW MEMBERS | GENDER DISTRIBU<br>MALE<br>FEMALE | TION<br>1,829 (86.72%)<br>280 (13.28%) |     |
|-----------------------------------|----|-----------------------------------------------|-----------------------------------|----------------------------------------|-----|
| DECEASED CLUB CANCELLED           | 0  | CLICK HERE FOR HEALTH                         | FAMILY UNIT MEMBERS               |                                        | 390 |
| OTHER                             | 35 | ASSESSMENT DATA                               | HEAD OF HOUSEHOLD                 |                                        | 148 |
| TOTAL                             | 35 |                                               | NON-HEAD OF HOUSEHOL              | D                                      | 242 |

# **LOCATION REP OF BANGLADESH**

GMT CA 6

|               |                  | Clubs             |                  |                  | Members               |                    |                                     |                    |                  |
|---------------|------------------|-------------------|------------------|------------------|-----------------------|--------------------|-------------------------------------|--------------------|------------------|
|               | RESUL            | LTS FOR 2015-2016 | i                |                  | RESULTS FOR 2015-2016 |                    |                                     |                    |                  |
| QUARTER       | NEW CLUB<br>GOAL | NEW CLUBS         | DROPPED<br>CLUBS | NET<br>GAIN/LOSS | QUARTER               | NEW MEMBER<br>GOAL | CHARTER AND<br>NEW MEMBERS<br>ADDED | DROPPED<br>MEMBERS | NET<br>GAIN/LOSS |
| JULY/AUG/SEPT | 2                | 0                 | 0                | 0                | JULY/AUG/SEPT         | 55                 | 30                                  | 11                 | 19               |
| OCT/NOV/DEC   | 2                | 1                 | 0                | 1                | OCT/NOV/DEC           | 45                 | 97                                  | 24                 | 73               |
| JAN/FEB/MAR   | 1                | 0                 | 0                | 0                | JAN/FEB/MAR           | 35                 | 0                                   | 0                  | 0                |
| APR/MAY/JUNE  | 0                | 0                 | 0                | 0                | APR/MAY/JUNE          | 10                 | 0                                   | 0                  | 0                |